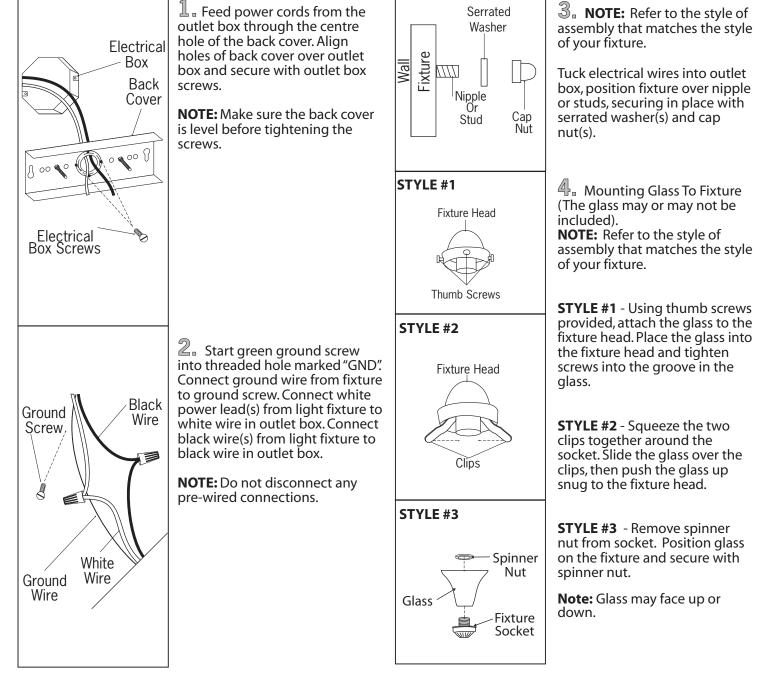

## QUESTIONS OR CONCERNS CONTACT CANARM AT:

1-800-265-1833 (English) 1-800-567-2513 (French) Monday through Friday 8:00 AM to 5:00 PM E.S.T.

## **SAFETY PRECAUTIONS:**

- 1. TURN OFF ELECTRICAL POWER BEFORE STARTING INSTALLATION OF LIGHT FIXTURE. DO NOT REMOVE INSULATION FROM FIXTURE.
- 2. THIS PRODUCT MUST BE INSTALLED IN ACCORDANCE WITH THE APPLICABLE INSTALLATION CODE BY A PERSON FAMILIAR WITH THE CONSTRUCTION AND OPERATION OF THE PRODUCT AND THE HAZARDS INVOLVED.
- 3. CONNECT THE GROUND WIRE (BARE COPPER OR GREEN) FROM YOUR FIXTURE TO THE GROUND WIRE (BARE COPPER OR GREEN) OR GROUND SCREW IN THE ELECTRICAL OUTLET BOX.

## **INSTALLATION:**



## TOOLS AND MATERIALS REQUIRED:

V-2 02/07